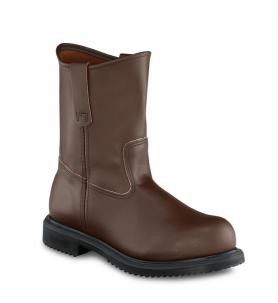

## RED WING STYLE #8264 MEN'S 9-INCH PULL-ON BOOT

**Leather Type** PU Coated

Construction SuperSole® Welt

Insole Swen-Flex®

Shank Fiberglass

Last 522

Outsole Mini Lug SuperSole® - Black

Non-Marking Yes

Country of Origin Made in USA

Safety Rating ASTM F2413-18, M/I/C, EH PR

Sizes EEE 5-12, 13 EEE 6-12, 13, 14

## **TECHNOLOGIES**

Electrical Hazard, Puncture Resistant, Steel Toe, SuperSole, Swen Flex