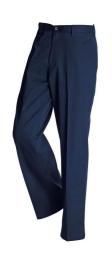

These professional trousers offer a classic plain-front style and all stress points are bar-tacked for strength. Includes a YKK® non-sparking zip. Durable 2" belt loops on front and back waistband.

100% Non-FR Cotton (Quality 40) 6 oz/yd²/200 g/m²

## Features

- Two deep side pockets
- Two back pockets, both with button closure

(\*) = special order color

Stocked colors and sizes vary by location and are subject to change. Additional colors may be available. Please contact your Red Wing representative.