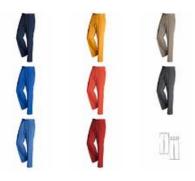

## Colors

Tan(51), Petro Blue(52), Navy Blue(53), Royal Blue(54), Red(55), Graphite Gray(56), Orange(57), Yellow(59)\*, Light Gray(76)\*